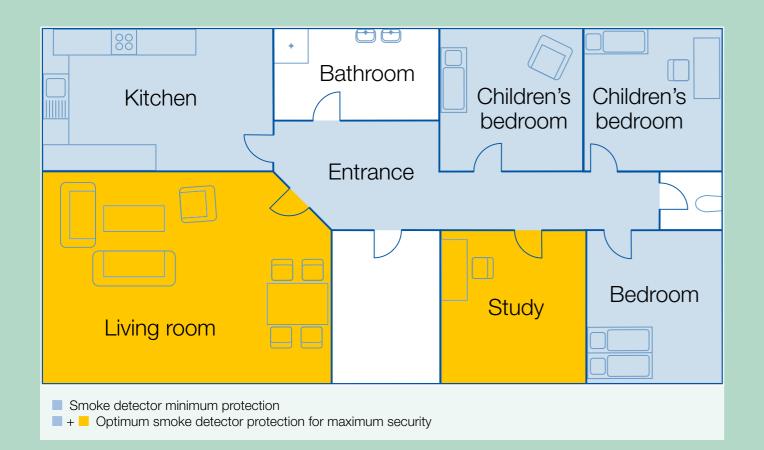

# «Genius Hx - the next generation smoke detector.»

Do you live or sleep above the first storey? Do you finally want to monitor your kitchen - the no. 1 fire location – with a smoke detector? Then the Genius Hx is right for you! Besides its features, the Genius H offers numerous additional advantages, such as the many ways it can be used.

Genius Hx can be optionally radio networked. The Basic Universal use and Pro radio modules are able to send an alarm signal The range of Genius Hx applications extends beyond the in the event of a fire over long distances. Special highusual areas of use - it can even be of service in difficult light: the additional battery gives the Genius Hx with a environments: kitchens, passageways, stairwells, frostfree cellars and attics, other living areas in homes and radio module a typical battery life of ten years. apartment buildings. The Genius Hx also provides securi-

#### The Genius Hx - use anywhere:

| Children's rooms   |
|--------------------|
| _iving rooms       |
| Bedrooms           |
| Staircases         |
| Cellars and attics |

ty in public facilities such as schools, kindergartens, residential homes and hotels, day-care centres, community centres as well as in commercial settings, including apothecary shops, doctors' surgeries, offices, hotels and guesthouses.