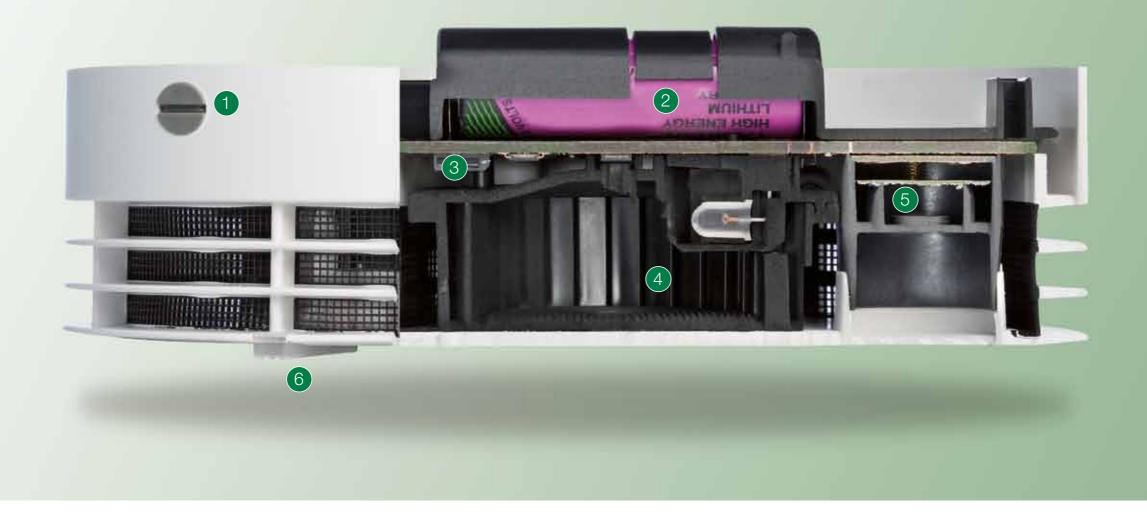

#### Under the hood of the Genius H/Hx:

- 1 Sabotage and theft protection (seal)
- 2 Long-life battery designed to last ten years
- 3 Integrated real-time clock
- 4 Detection of open and smouldering fires
- 5 Combined audible (85 dB) and optical signalling
- 6 Operating state indicator is dimmed at night